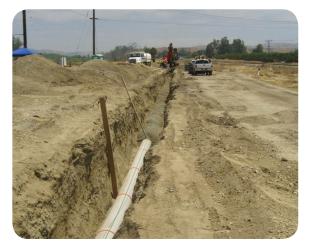

### ■ Pipe Used:

12-inch HDPE DR 17 Gray pipe w/green stripe, 12-inch HDPE DR 17 IPS Black pipe w/purple stripe, 16-inch HDPE DR 17 IPS Black pipe w/purple stripe, 20-inch HDPE DR 17 Gray pipe w/green stripe

#### Quantity of Pipe:

34,100 feet of 12-inch HDPE DR 17 24,100 feet of 16-inch HDPE DR 17 24,000 feet of 20-inch HDPE DR 17