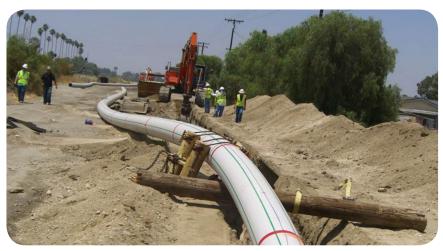

### ■ Pipe Used:

12-inch HDPE DR 17 Gray pipe w/green stripe, 12-inch HDPE DR 17 IPS Black pipe w/purple stripe, 16-inch HDPE DR 17 IPS Black pipe w/purple stripe, 20-inch HDPE DR 17 Gray pipe w/green stripe

#### Quantity of Pipe:

34,100 feet of 12-inch HDPE DR 17 24,100 feet of 16-inch HDPE DR 17 24,000 feet of 20-inch HDPE DR 17

## ■ Type of Project:

Treated Brine transmission pipeline