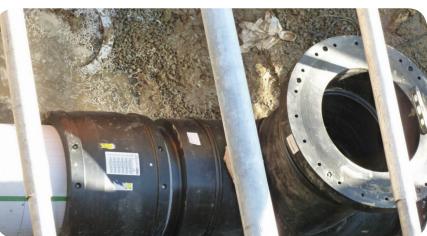

### ■ Pipe Used:

12-inch HDPE DR 17 Gray pipe w/green stripe, 12-inch HDPE DR 17 IPS Black pipe w/purple stripe, 16-inch HDPE DR 17 IPS Black pipe w/purple stripe, 20-inch HDPE DR 17 Gray pipe w/green stripe

#### Additional Comments:

First HDPE pipe or any plastic pipe used by this district. Project used HDPE manholes