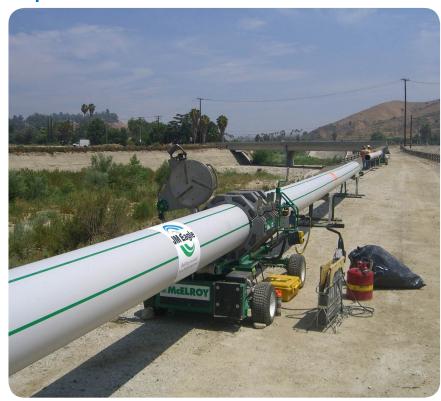

# Yucaipa Valley Brine Pipeline

### ■ Pipe Used:

12-inch HDPE DR 17 Gray pipe w/green stripe, 12-inch HDPE DR 17 IPS Black pipe w/purple stripe, 16-inch HDPE DR 17 IPS Black pipe w/purple stripe, 20-inch HDPE DR 17 Gray pipe w/green stripe

#### Quantity of Pipe:

34,100 feet of 12-inch HDPE DR 17 24,100 feet of 16-inch HDPE DR 17 24,000 feet of 20-inch HDPE DR 17

## ■ Type of Project:

Treated Brine transmission pipeline