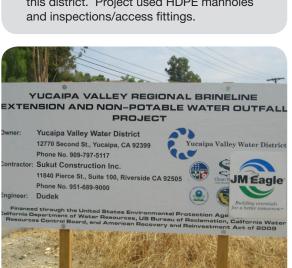

# Yucaipa Valley Brine Pipeline

## ■ Location:

Yucaipa, CA

#### Additional Comments:

First HDPE pipe or any plastic pipe used by this district. Project used HDPE manholes