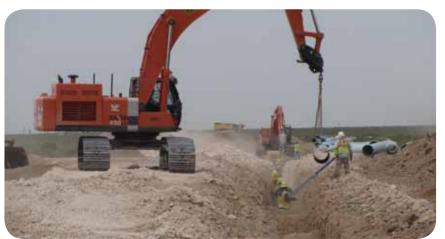

# ■ Pipe Used:

10-inch and 12-inch Blue Brute C900 DR18 16-, 20-, 24-, 30- and 36-inch Big Blue C905 DR25

Quantity of Pipe:6,360 feet of 10-inch Blue Brute C900 34,400 feet of 12-inch Blue Brute C900 14,200 feet of 16-inch Big Blue C905 6,240 feet of 20-inch Big Blue C905 13,520 feet of 24-inch Big Blue C905 18,060 feet of 30-inch Big Blue C905 10,960 feet of 36-inch Big Blue C905

## ■ Type of Project:

Well field Water Lines for water collection system

# Duration of Project & Installation:

June 2012 - October 2012