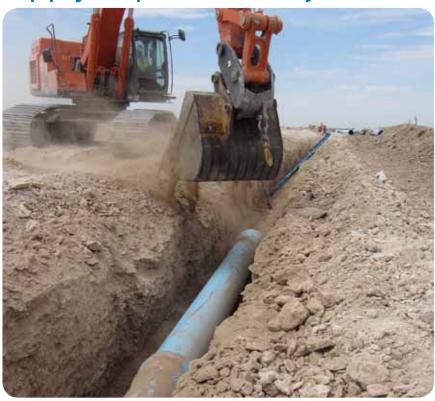

# ■ Pipe Used:

10-inch and 12-inch Blue Brute C900 DR18 16-, 20-, 24-, 30- and 36-inch Big Blue C905 DR25

Quantity of Pipe:6,360 feet of 10-inch Blue Brute C900 34,400 feet of 12-inch Blue Brute C900 14,200 feet of 16-inch Big Blue C905 6,240 feet of 20-inch Big Blue C905 13,520 feet of 24-inch Big Blue C905 18,060 feet of 30-inch Big Blue C905 10,960 feet of 36-inch Big Blue C905

## ■ Type of Project:

Well field Water Lines for water collection system