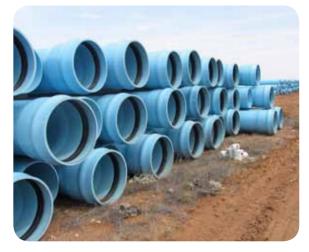

# ■ Pipe Used:

10-inch and 12-inch Blue Brute C900 DR18 16-, 20-, 24-, 30- and 36-inch Big Blue C905 DR25

Quantity of Pipe:6,360 feet of 10-inch Blue Brute C900 34,400 feet of 12-inch Blue Brute C900 14,200 feet of 16-inch Big Blue C905 6,240 feet of 20-inch Big Blue C905 13,520 feet of 24-inch Big Blue C905 18,060 feet of 30-inch Big Blue C905 10,960 feet of 36-inch Big Blue C905