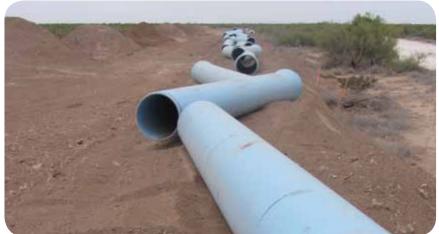

# ■ Pipe Used:

10-inch and 12-inch Blue Brute C900 DR18 16-, 20-, 24-, 30- and 36-inch Big Blue C905 DR25

Quantity of Pipe:6,360 feet of 10-inch Blue Brute C900 34,400 feet of 12-inch Blue Brute C900 14,200 feet of 16-inch Big Blue C905 6,240 feet of 20-inch Big Blue C905 13,520 feet of 24-inch Big Blue C905 18,060 feet of 30-inch Big Blue C905 10,960 feet of 36-inch Big Blue C905