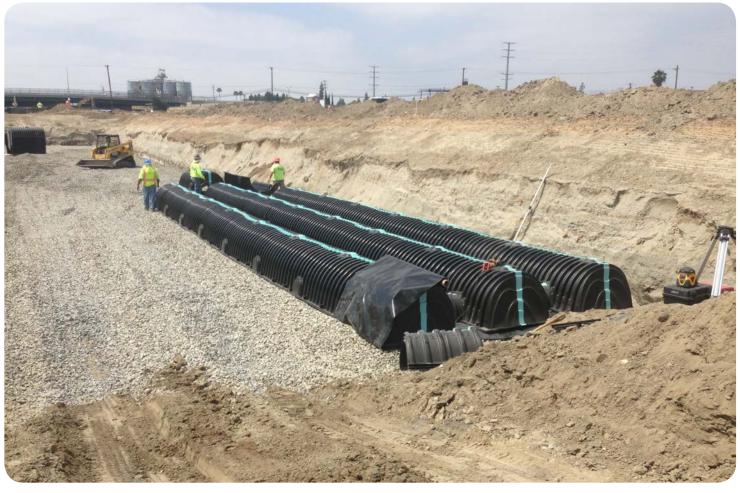

## ■ Type of Installation:

Storm drain infiltration system

#### ■ Pipe Used:

8-, 12-, 18- and 36-inch Eagle Corr PE Dual Wall

## Quantity of Pipe:

80 feet of 18-inch Eagle Corr PE 80 feet of 12-inch Eagle Corr PE 400 feet of 8-inch Eagle Corr PE 1,160 feet of 36-inch Eagle Corr PE

#### Additional Info:

Eagle Corr PE pipe was used in conjunction with Cultec Recharger storm water chambers, specified fittings and 30-inch PVC catch basins supplied by Dot Sales Company. Contractor– Kana Pipeline