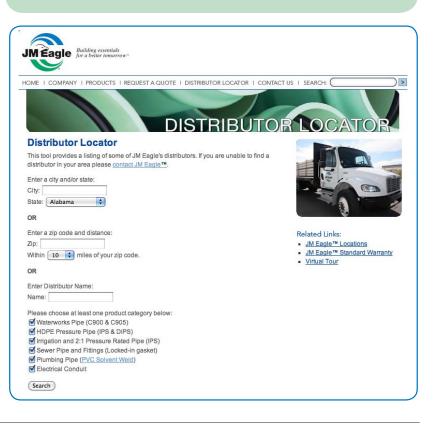

## JM EAGLE DISTRIBUTOR LOCATOR—NEW AND IMPROVED

Contractor customers in search of the pipe they need can now find sources in a flash with the new and improved JM Eagle Distributor Locator feature at www.jmeagle.com.

Launched this week, the new up-dates allow customers to search for at least one of six product categories via city, zip code

(with a choice of radii) or distributor name. The search feature then provides a list of results, allowing users to "map it" or get directions from GoogleMaps.

## To access the JM Eagle Distributor Locator, visit: WWW.JMEAGLE.COM/DISTRIBUTORS/

For more information, contact your JM Eagle representative at (800) 621-4404 or visit www.jmeagle.com.